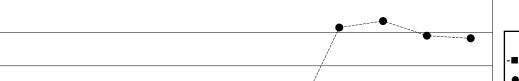

۸

\*

.

GOALS AND ACTUAL MEMBERS CUMULATIVE

•

-400 JULY AUG SEPT OCT NOV DEC JAN FEB MAR APR MAY JUNE

| DROPPED CLUBS: 5 |     | 49 CLUBS OF 66 ADDED 1 OR MORE<br>NEW MEMBERS | GENDER DISTRIBUTION                    |                                |       |
|------------------|-----|-----------------------------------------------|----------------------------------------|--------------------------------|-------|
|                  |     |                                               | MALE                                   | 1,597 (67.30%)<br>776 (32.70%) |       |
| DROPPED MEMBERS  |     |                                               | Women Percentage Fiscal Year Goal: 10% |                                |       |
| DECEASED         | 4   |                                               | TOTAL FAMILY UNIT MEMBERS              |                                | 1,330 |
| CLUB CANCELLED   | 82  | CLICK HERE FOR CUMULATIVE<br>MEMBERSHIP DATA  |                                        |                                |       |
| OTHER            | 229 |                                               | FAMILY MEMBERS PAYING HALF<br>DUES     |                                | 945   |
| TOTAL            | 315 |                                               |                                        |                                |       |

800

600

400

200

0

-200