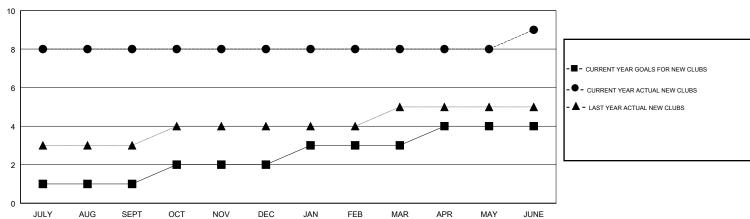

## GMT: N S SANKAR

| GMT: N S SANK | AR            |             | LOCA          | ATION INDIA           |                           |                         | GMT CA                                             |  |
|---------------|---------------|-------------|---------------|-----------------------|---------------------------|-------------------------|----------------------------------------------------|--|
|               | Club          | )S          |               | Members               |                           |                         |                                                    |  |
|               | RESULTS FOR   | R 2018-2019 |               | RESULTS FOR 2018-2019 |                           |                         |                                                    |  |
| QUARTER       | NEW CLUB GOAL | NEW CLUBS   | DROPPED CLUBS | QUARTER               | MEMBER GROWTH NET<br>GOAL | MEMBER GROWTH<br>ACTUAL | DROPPED<br>MEMBERS ACTUAL<br>(including transfers) |  |
| JULY/AUG/SEPT | 1             | 8           | 0             | JULY/AUG/SEPT         | 90                        | 198                     | 13                                                 |  |
| OCT/NOV/DEC   | 1             | 0           | 5             | OCT/NOV/DEC           | 70                        | 3                       | 111                                                |  |
| JAN/FEB/MAR   | 1             | 0           | 0             | JAN/FEB/MAR           | 60                        | 613                     | 35                                                 |  |
| APR/MAY/JUNE  | 1             | 1           | 0             | APR/MAY/JUNE          | 30                        | 92                      | 156                                                |  |